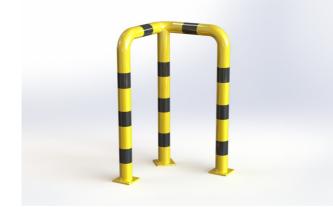

#### **PROPERTIES:**

Material: steel Colour: yellow / reflective black Handling equipment: electric pallet jack Impact resistance: increased Diameter: 76 mm Length: 500 mm Height: 1000 mm Width: 500 mm Foot dimension: 120 × 120 × 10 mm Wall thickness: 3 mm Weight: 22 kg Surface treatment: powder paint Suitable use: indoor and outdoor areas

### **PRODUCT DESCRIPTION:**

The corner arched barrier is made of S235 steel. Surface treatment is solved with powder paint. Yellow traffic colour RAL1023 increases the visibility of the barrier and warns of obstacles, which contributes to greater safety. The steel feet of the barrier are made of 10 mm thick sheets. Fixing holes  $\emptyset$  14 mm. The barrier has black reflective stripes.

#### USE:

The corner arched barrier is used to protect corners and columns and to define the space for the movement of material handling equipment, such as pallet trucks and sack trucks.